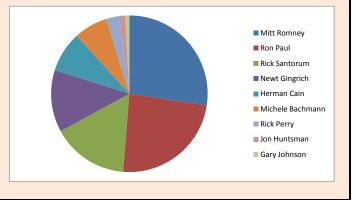

## CUMULATIVE ELECTION RESULTS

| United States President (Vote For One) |                  |               |  |
|----------------------------------------|------------------|---------------|--|
| Name                                   | Votes            | Pct           |  |
| Mitt Romney                            | 366              | 27.51%        |  |
| Ron Paul                               | 319              | 23.98%        |  |
| Rick Santorum                          | 211              | 15.86%        |  |
| Newt Gingrich                          | 171              | 12.85%        |  |
| Herman Cain                            | 112              | 8.42%         |  |
| Michele Bachmann                       | 93               | 6.99%         |  |
| Rick Perry                             | 36               | 2.70%         |  |
| Jon Huntsman                           | 17               | 1.27%         |  |
| Gary Johnson                           | 11               | 0.82%         |  |
|                                        | Total Votes From | n All Schools |  |