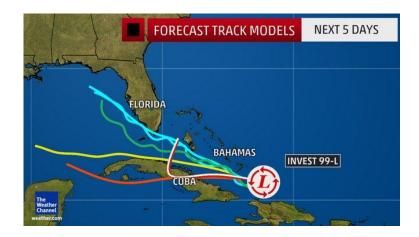

FLAGLER COUNTY, FL – Florida may be impacted by an intensifying tropical wave over the weekend heading into Election Day on Tuesday, August 30th. Please return your mail ballot or consider voting early. Polls are open now through Saturday, August 27 from 10:00 A.M. to 6:00 P.M. Beat The Storm – Vote Early in Flagler County!

Early voting times and locations:

http://www.flaglerelections.com/Election-Info/2016-Primary-Early-Voting-Turnout

The following is from the Weather Channel (www.weather.com):