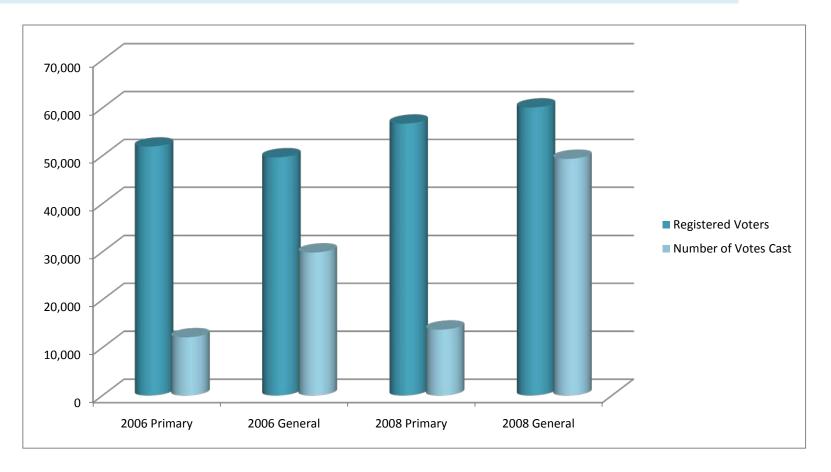

## Flagler County Election Results - Turnout

|                          | 2006 Primary | 2006 General | 2008 Primary | 2008 General |
|--------------------------|--------------|--------------|--------------|--------------|
| Registered Voters        | 51,917       | 49,673       | 56,711       | 60,079       |
| Number of Votes Cast     | 12,149       | 29,860       | 13,756       | 49,356       |
| Voter Turnout in Percent | 23.40%       | 60.11%       | 24.26%       | 82.15%       |