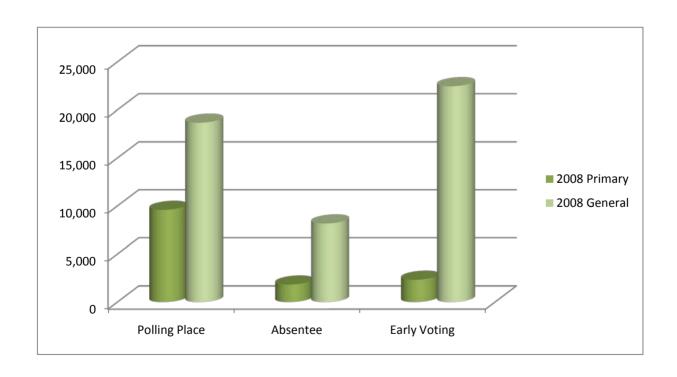

## Flagler County Election Results - Voting Method

|                         | 2008 Primary | 2008 General |
|-------------------------|--------------|--------------|
| Polling Place           | 9,587        | 18,684       |
| Absentee                | 1,826        | 8,166        |
| Early Voting            | 2,329        | 22,454       |
| Unscanned               | 2            | 1            |
| Provisional             | 12           | 51           |
| Total Votes Cast        | 13,756       | 49,356       |
| Total Registered Voters | 56,711       | 60,079       |
| Turnout Percentage      | 24.26%       | 82.15%       |